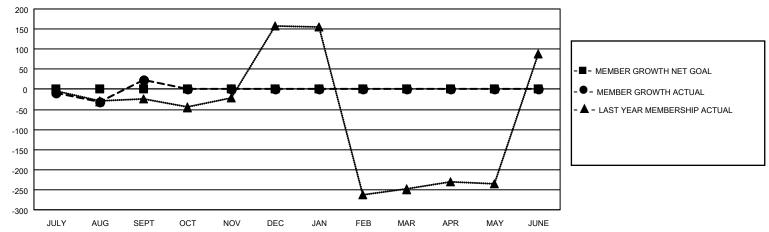

#### GOALS AND ACTUAL MEMBERS CUMULATIVE

| DROPPED CLUBS: 1 |    | 9 CLUBS OF 68 ADDED 1 OR<br>MORE NEW MEMBERS | GENDER DISTRIBUTION                 |                |  |
|------------------|----|----------------------------------------------|-------------------------------------|----------------|--|
|                  |    | MORE NEW MEMBERS                             | MALE                                | 1,313 (52.63%) |  |
|                  |    |                                              | FEMALE                              | 1,182 (47.37%) |  |
| DROPPED MEMBERS  |    |                                              | NON BINARY                          | 0 (0.00%)      |  |
|                  | _  |                                              | PREFER NOT TO ANSWER                | 0 (0.00%)      |  |
| DECEASED         | 5  |                                              |                                     |                |  |
| CLUB CANCELLED   | 20 | CLICK HERE FOR CUMULATIVE                    | TOTAL FAMILY UNIT MEMBERS 1,196     |                |  |
| OTHER            | 20 | MEMBERSHIP DATA                              |                                     |                |  |
| TOTAL            | 45 |                                              | FAMILY MEMBERS PAYING HALF DUES 713 |                |  |
|                  |    |                                              |                                     |                |  |

## District 301 E

| Clubs                 |               |           |               | Members               |                         |                         |                                                    |
|-----------------------|---------------|-----------|---------------|-----------------------|-------------------------|-------------------------|----------------------------------------------------|
| RESULTS FOR 2021-2022 |               |           |               | RESULTS FOR 2021-2022 |                         |                         |                                                    |
| QUARTER               | NEW CLUB GOAL | NEW CLUBS | DROPPED CLUBS | QUARTER MEN           | MBER GROWTH NET<br>GOAL | MEMBER GROWTH<br>ACTUAL | DROPPED<br>MEMBERS ACTUAL<br>(including transfers) |
| JULY/AUG/SEPT         | 0             | 1         | 1             | JULY/AUG/SEPT         | 0                       | 73                      | 45                                                 |
| OCT/NOV/DEC           | 0             | 0         | 0             | OCT/NOV/DEC           | 0                       | 0                       | 0                                                  |
| JAN/FEB/MAR           | 0             | 0         | 0             | JAN/FEB/MAR           | 0                       | 0                       | 0                                                  |
| APR/MAY/JUNE          | 0             | 0         | 0             | APR/MAY/JUNE          | 0                       | 0                       | 0                                                  |