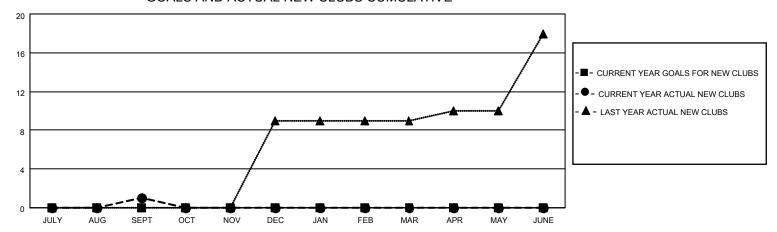

#### GOALS AND ACTUAL NEW CLUBS CUMULATIVE

## District 301 E

| Clubs                 |               |           |               | Members               |                         |                         |                                                    |
|-----------------------|---------------|-----------|---------------|-----------------------|-------------------------|-------------------------|----------------------------------------------------|
| RESULTS FOR 2021-2022 |               |           |               | RESULTS FOR 2021-2022 |                         |                         |                                                    |
| QUARTER               | NEW CLUB GOAL | NEW CLUBS | DROPPED CLUBS | QUARTER MEN           | MBER GROWTH NET<br>GOAL | MEMBER GROWTH<br>ACTUAL | DROPPED<br>MEMBERS ACTUAL<br>(including transfers) |
| JULY/AUG/SEPT         | 0             | 1         | 1             | JULY/AUG/SEPT         | 0                       | 73                      | 45                                                 |
| OCT/NOV/DEC           | 0             | 0         | 0             | OCT/NOV/DEC           | 0                       | 0                       | 0                                                  |
| JAN/FEB/MAR           | 0             | 0         | 0             | JAN/FEB/MAR           | 0                       | 0                       | 0                                                  |
| APR/MAY/JUNE          | 0             | 0         | 0             | APR/MAY/JUNE          | 0                       | 0                       | 0                                                  |